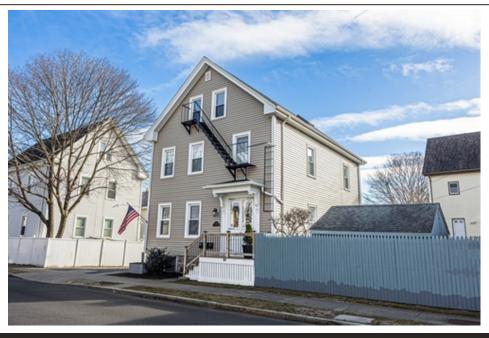

## Wonderful 3 Unit Property

## 466 Union St, New Bedford, MA 02740

- » Beds: 5 | Baths: 3 Full
- » MLS #: 73326181
- » Multi-Family | 2,124 ft<sup>2</sup> | Lot: 5,205 ft<sup>2</sup>
- » More Info: 466UnionSt.IsForSale.com

Korey Welch (781) 367-3351 kwelch@boomrealty.com

## \$549,900

OH Sat 1/18 11-12:30. Located in the Whaling Historic Park district this beautiful 3 unit property is a short walk to Buttonwood Park, downtown, St Lukes, and the train! Perfect for an owner occupant the 1st floor unit has been completely renovated. This unit features wood flooring, recessed lighting, gorgeous bathroom, new kitchen with center island, and stainless-steel appliances. Front hall features a gorgeous spiral staircase leading to the second floor apartment which is home to a long time tenant of 14 years. The third floor apartment is a very large 1 bedroom which was renovated in 2019. This home has had a tremendous amount of work since purchase and has been upgraded with all new windows, new roof, new water heaters. Please see the updates list for further details. Don't miss out on this opportunity and schedule your showing today.